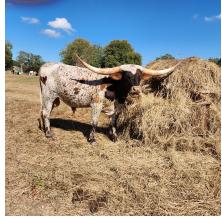

TTT:

**CR S'pose So** Date of Birth: 11/24/2021 **Registration 1:** BI108501 Breeder: Cactus Rose Longhorns **Owner:** Cactus Rose Longhorns

Courtesy of Cactus Rose Longhorns

COWBOY TUFF CHEX

A Reckon So son. that is really coming on. He is tall & colorful with an easy

disposition. He is currently with his first herd of young heifers. We are expecting big things from him. He has Drag Iron, Cowboy Chex, M Arrow Wow & PCC Evader,

DRAG IRON

Field Of Pearls

EJ Black Swan

PCC EVADER