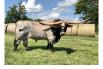

## **CR Blanquita Flambeau**

08/22/2021 Date of Birth: **Registration 1:** CI335251 Sale Price: \$2,000.00

Breeder: Cactus Rose Longhorns Owner: Cactus Rose Longhorns

WP Ax'em Jaxs is sire who goes back to Drag Iron & Checkered Flag. Her dam goes back to Coach & M Arrow Wow. Beautiful Face with more dots coming in every day. Her grand dam was a Coach daughter. Exposed to our Reckon So son.

55.2500 on 07/18/2024 TTT:

CR Blanquita Flambeau

Courtesy of Cactus Rose Longhorns

**BWANA CHEX** 

TLS American Flag

**BL SAFARI SUE** 

DRAG IRON

RM Checkered Flag