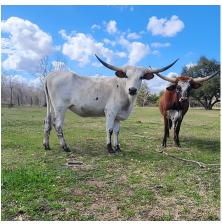

## **CR Blanquita Flambeau**

08/22/2021 Date of Birth: **Registration 1:** CI335251 Sale Price: \$2,000.00

Breeder: Cactus Rose Longhorns Owner: Cactus Rose Longhorns

WP Ax'em Jaxs is sire who goes back to Drag Iron & Checkered Flag. Her dam goes back to Coach & M Arrow Wow. Beautiful Face with more dots coming in every day. Her grand dam was a Coach daughter. Exposed to our Reckon So son.

55.2500 on 07/18/2024 TTT:

CR Blanquita Flambeau

Courtesy of Cactus Rose Longhorns

**BWANA CHEX** 

TLS American Flag

**BL SAFARI SUE** 

DRAG IRON

RM Checkered Flag